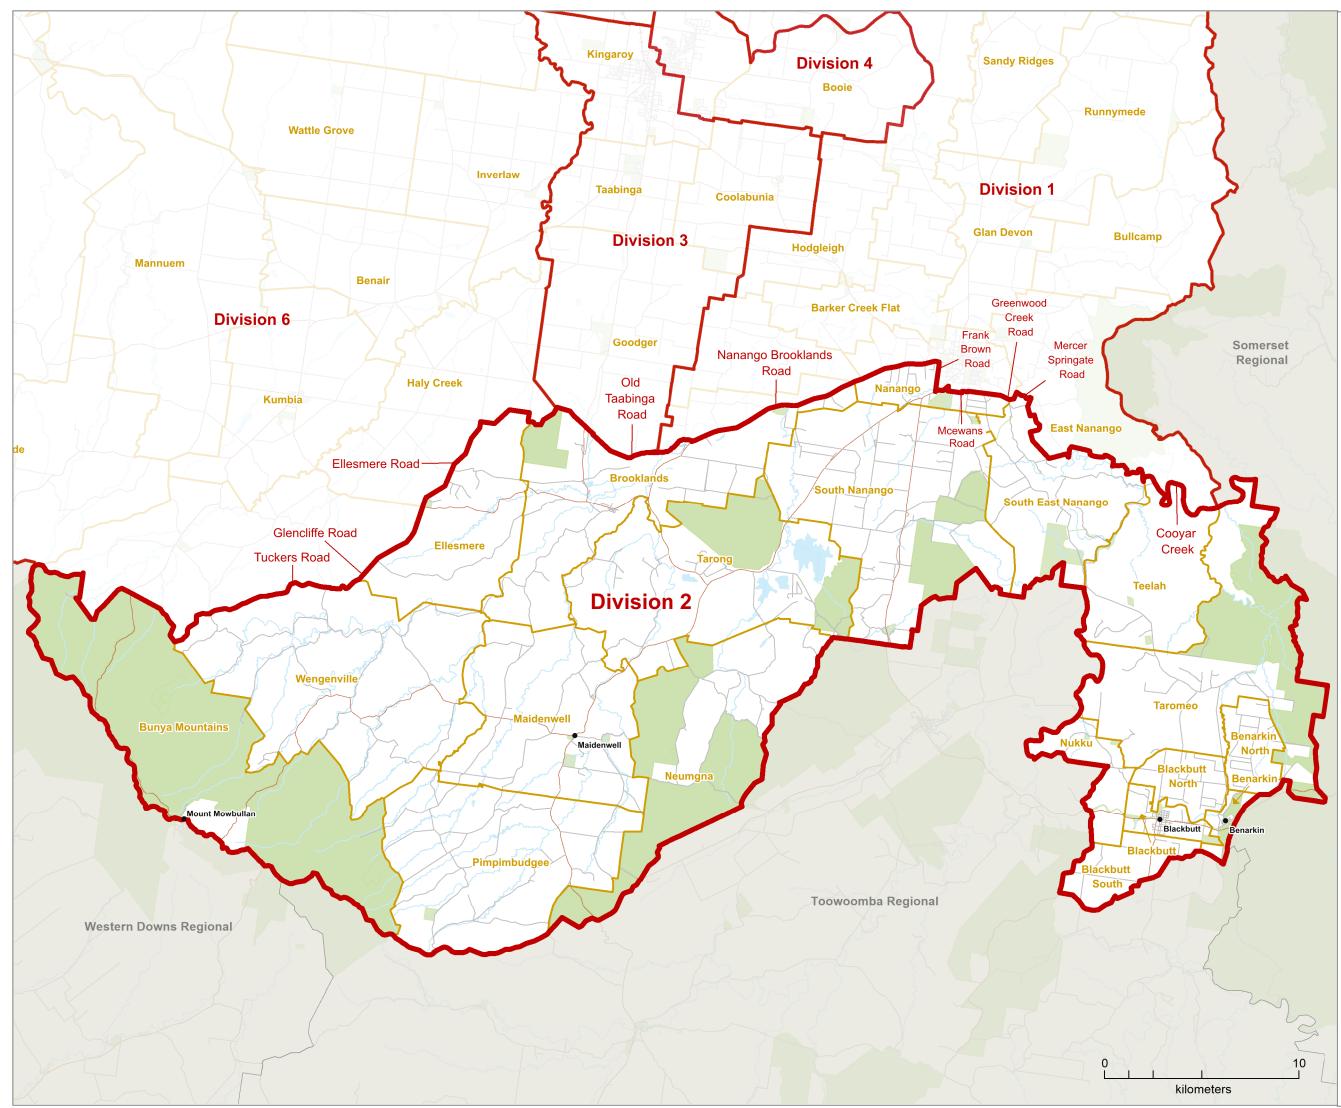

2019 Local Government Area Divisional Boundary Review

PROPOSED DIVISIONAL BOUNDARIES

SOUTH BURNETT REGIONAL

Division 2